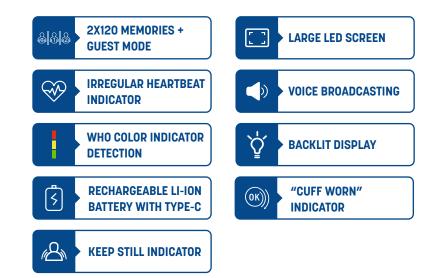

#### **EN PRODUCT SPECIFICATIONS**

| Model                                 | A0J-33A                                                                                                                    |                                                                           |
|---------------------------------------|----------------------------------------------------------------------------------------------------------------------------|---------------------------------------------------------------------------|
|                                       |                                                                                                                            |                                                                           |
| QTY                                   | 40 PCS / CTN                                                                                                               |                                                                           |
| G. W.                                 | 12 KGS                                                                                                                     |                                                                           |
| Dimension                             | 60.5 x 29.5 x 34.5 cm                                                                                                      |                                                                           |
| Display                               | LED Screen                                                                                                                 |                                                                           |
| Measuring Method                      | Oscillometric                                                                                                              |                                                                           |
| Measuring Part                        | Upper arm                                                                                                                  |                                                                           |
| Pneumatic Pressure<br>Measuring Range | 0~295 mmHg (0~39.3 kPa)                                                                                                    |                                                                           |
| Maximum Pressure<br>Protection        | 295 mmHg (39.3 kPa)                                                                                                        |                                                                           |
| Measurement<br>Range                  | Blood<br>Pressure<br>Value                                                                                                 | SYS: 57-255 mmHg<br>(7.6-33.4 kPa);<br>DIA: 25-195 mmHg<br>(3.33-26 kPa); |
|                                       | Pulse Rate                                                                                                                 | 40-199 bpm                                                                |
| Accuracy                              | Blood<br>Pressure<br>Value                                                                                                 | ±3 mmHg (±0.4 kPa)                                                        |
|                                       | Pulse Rate                                                                                                                 | About ±5%                                                                 |
| Memory                                | It can be used for 3 users (user 1,<br>user 2 and guest mode).<br>2 users, 120 sets each and guest<br>mode without memory. |                                                                           |
| Power Source                          | 3.7V Rechargeable Lithium Battery                                                                                          |                                                                           |
| Charging Method                       | Type-C Charging Port;<br>Charging Voltage: DC 5V<br>Charging Time: 2 hours for full charge                                 |                                                                           |

Display Mode: Large LED screen Power Source: 3.7V rechargeable lithium battery Dimensions: 123 x59 x28 mm (4.8 x2.3 x 1.1 inches) Screen Size: 75 × 35 mm (32 inches) Cuff Size: 27-47cm (8 66-16 53 inches) Weight: About 225g Packaging: 40PCS/CTN. 38\*35\*34CM. 13.5KG