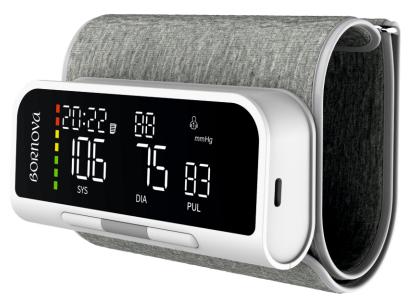

#### **All-in-one Arm Blood Pressure Monitor**

All-in-one Design with Cuff and Monitor Integrated Together Rechargeable LI-ION Battery, One Charge for Long Time Use

#### **EN PRODUCT SPECIFICATIONS**

| Model                                 | A0J-33A                                                                                                                    |                                                                           |
|---------------------------------------|----------------------------------------------------------------------------------------------------------------------------|---------------------------------------------------------------------------|
|                                       |                                                                                                                            |                                                                           |
| QTY                                   | 40 PCS / CTN                                                                                                               |                                                                           |
| G. W.                                 | 12 KGS                                                                                                                     |                                                                           |
| Dimension                             | 60.5 x 29.5 x 34.5 cm                                                                                                      |                                                                           |
| Display                               | LED Screen                                                                                                                 |                                                                           |
| Measuring Method                      | Oscillometric                                                                                                              |                                                                           |
| Measuring Part                        | Upper arm                                                                                                                  |                                                                           |
| Pneumatic Pressure<br>Measuring Range | 0~295 mmHg (0~39.3 kPa)                                                                                                    |                                                                           |
| Maximum Pressure<br>Protection        | 295 mmHg (39.3 kPa)                                                                                                        |                                                                           |
| Measurement<br>Range                  | Blood<br>Pressure<br>Value                                                                                                 | SYS: 57-255 mmHg<br>(7.6-33.4 kPa);<br>DIA: 25-195 mmHg<br>(3.33-26 kPa); |
|                                       | Pulse Rate                                                                                                                 | 40-199 bpm                                                                |
| Accuracy                              | Blood<br>Pressure<br>Value                                                                                                 | ±3 mmHg (±0.4 kPa)                                                        |
|                                       | Pulse Rate                                                                                                                 | About ±5%                                                                 |
| Memory                                | It can be used for 3 users (user 1,<br>user 2 and guest mode).<br>2 users, 120 sets each and guest<br>mode without memory. |                                                                           |
| Power Source                          | 3.7V Rechargeable Lithium Battery                                                                                          |                                                                           |
| Charging Method                       | Type-C Charging Port;<br>Charging Voltage: DC 5V<br>Charging Time: 2 hours for full charge                                 |                                                                           |

Display Mode: Large LED screen Power Source: 3.7V rechargeable lithium battery Dimensions: 123 x59 x28 mm (4.8 x2.3 x 1.1 inches) Screen Size: 75 × 35 mm (32 inches) Cuff Size: 27-47cm (8 66-16 53 inches) Weight: About 225g Packaging: 40PCS/CTN. 38\*35\*34CM. 13.5KG