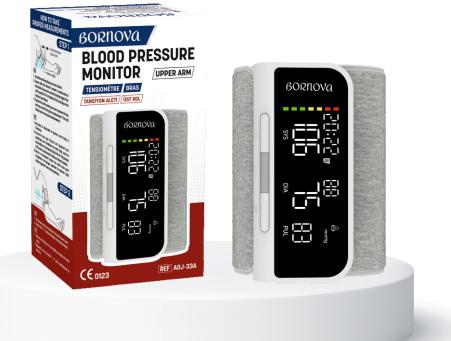

#### **All-in-one Arm Blood Pressure Monitor**

All-in-one Design with Cuff and Monitor Integrated Together Rechargeable LI-ION Battery, One Charge for Long Time Use

#### **EN PRODUCT SPECIFICATIONS**

| Model                                 | A0J-33A                                                                                                                    |                                                                           |
|---------------------------------------|----------------------------------------------------------------------------------------------------------------------------|---------------------------------------------------------------------------|
|                                       |                                                                                                                            |                                                                           |
| QTY                                   | 40 PCS / CTN                                                                                                               |                                                                           |
| G. W.                                 | 12 KGS                                                                                                                     |                                                                           |
| Dimension                             | 60.5 x 29.5 x 34.5 cm                                                                                                      |                                                                           |
| Display                               | LED Screen                                                                                                                 |                                                                           |
| Measuring Method                      | Oscillometric                                                                                                              |                                                                           |
| Measuring Part                        | Upper arm                                                                                                                  |                                                                           |
| Pneumatic Pressure<br>Measuring Range | 0~295 mmHg (0~39.3 kPa)                                                                                                    |                                                                           |
| Maximum Pressure<br>Protection        | 295 mmHg (39.3 kPa)                                                                                                        |                                                                           |
| Measurement<br>Range                  | Blood<br>Pressure<br>Value                                                                                                 | SYS: 57-255 mmHg<br>(7.6-33.4 kPa);<br>DIA: 25-195 mmHg<br>(3.33-26 kPa); |
|                                       | Pulse Rate                                                                                                                 | 40-199 bpm                                                                |
| Accuracy                              | Blood<br>Pressure<br>Value                                                                                                 | ±3 mmHg (±0.4 kPa)                                                        |
|                                       | Pulse Rate                                                                                                                 | About ±5%                                                                 |
| Memory                                | It can be used for 3 users (user 1,<br>user 2 and guest mode).<br>2 users, 120 sets each and guest<br>mode without memory. |                                                                           |
| Power Source                          | 3.7V Rechargeable Lithium Battery                                                                                          |                                                                           |
| Charging Method                       | Type-C Charging Port;<br>Charging Voltage: DC 5V<br>Charging Time: 2 hours for full charge                                 |                                                                           |

Display Mode: Large LED screen Power Source: 3.7V rechargeable lithium battery Dimensions: 123 x59 x28 mm (4.8 x2.3 x 1.1 inches) Screen Size: 75 × 35 mm (32 inches) Cuff Size: 27-47cm (8 66-16 53 inches) Weight: About 225g Packaging: 40PCS/CTN. 38\*35\*34CM. 13.5KG